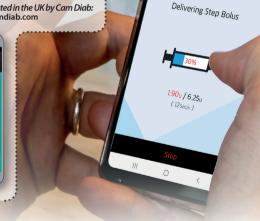

## CamAPS® FX

The hybrid closed-loop app that automatically adjusts insulin delivery on your insulin Dana RS pump based on vour sensor glucose readings, see www.camdiab.com.

CamAPS FX Distributed in the UK by Cam Diab: Email: support@camdiab.com

Dana RS Distributed in the UK by Advanced Therapeutics UK Ltd.

E: info@atuk.ltd

T: **+44 (0)1926 833 273**