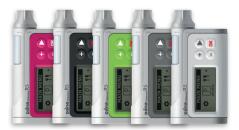

## **Dana** RS **Insulin Pump**

Discretely control your Dana RS using your Smartphone!

Key benefits:

- Smallest & lightest pump in its class
- Waterproof
- Full pump functionality from smartphone remote
- Android & iOS compatible
- Designed for use with licensed **Artificial Pancreas Systems**