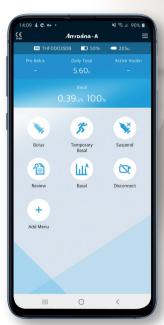

## **Dana** RS **Insulin Pump**

Discretely control your Dana RS using your Smartphone!

Key benefits:

- Smallest & lightest pump in its class
- Waterproof
- Full pump functionality from smartphone remote
- Android & iOS compatible
- Designed for use with licensed **Artificial Pancreas Systems**

## CamAPS® FX

The hybrid closed-loop app that automatically adjusts insulin delivery on your insulin Dana RS pump based on vour sensor glucose readings, see www.camdiab.com.