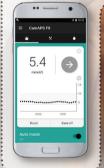

## CamAPS® FX

The hybrid closed-loop app that automatically adjusts insulin delivery on your insulin Dana RS pump based on vour sensor glucose readings, see www.camdiab.com.

## CamAPS FX Users:

'This is absolutely AMAZING!! All my dreams answered ... I'm enjoying the diabetes holiday! First time we as parents were able to sleep the night straight since diagnosis.'

Approved for ages one year and over.